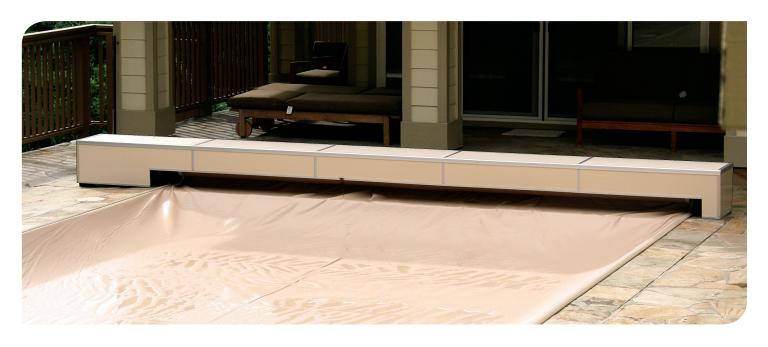

## **EVERLAST™ BENCH**

The Everlast modular bench kit uses polymer panels and adjustable-height brackets to create a low-maintenance bench system.

## **Features**

- Powder-coated aluminum ends with polymer panels
- Slide-together assembly attaches with screws and bolts
- Use with SnapTop<sup>™</sup> track, Universal track, and recessed track
- Includes channeling to accommodate expansion or contraction of the panels
- Choose from white, beige, gray, or terra cotta
- Smaller size available for Autosave™ spa cover

## Benefits

- Delivered partially preassembled
- Panels are easy to cut on site if you need to make adjustments
- Easy to attach to deck with sturdy adjustable-height bench brackets
- UV resistant, designed for the marine industry
- Low maintenance