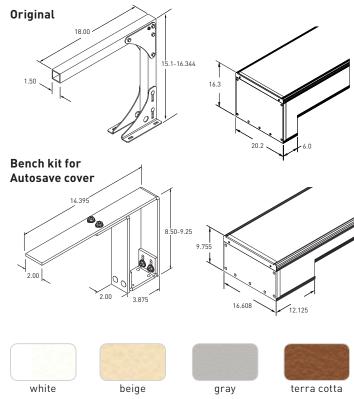

## **Features**

- Powder-coated aluminum ends with polymer panels
- Slide-together assembly attaches with screws and bolts
- Use with SnapTop<sup>™</sup> track, Universal track, and recessed track
- Includes channeling to accommodate expansion or contraction of the panels
- Choose from white, beige, gray, or terra cotta
- Smaller size available for Autosave™ spa cover

## Benefits

- Delivered partially preassembled
- Panels are easy to cut on site if you need to make adjustments
- Easy to attach to deck with sturdy adjustable-height bench brackets
- UV resistant, designed for the marine industry
- Low maintenance

Please see actual polymer sample when making color choice. Colors may vary.