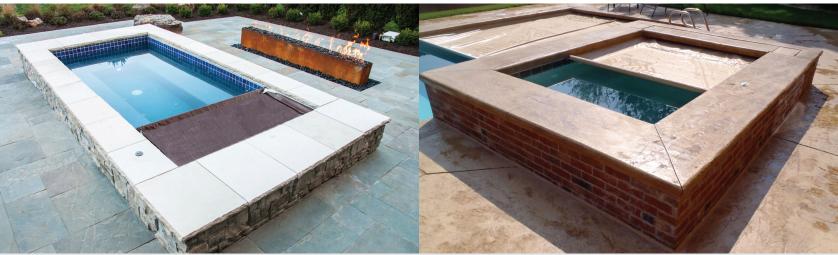

# THE INDUSTRY'S MOST INNOVATIVE AUTOMATIC POOL COVER SYSTEM - NOW AVAILABLE FOR YOUR SPA.

(7)

The advanced T4<sup>™</sup> automatic cover system is now available for your spa. Designed with a smaller motor to accommodate a spa footprint, it works with stainless steel cable or our Ultimate<sup>™</sup> Rope.