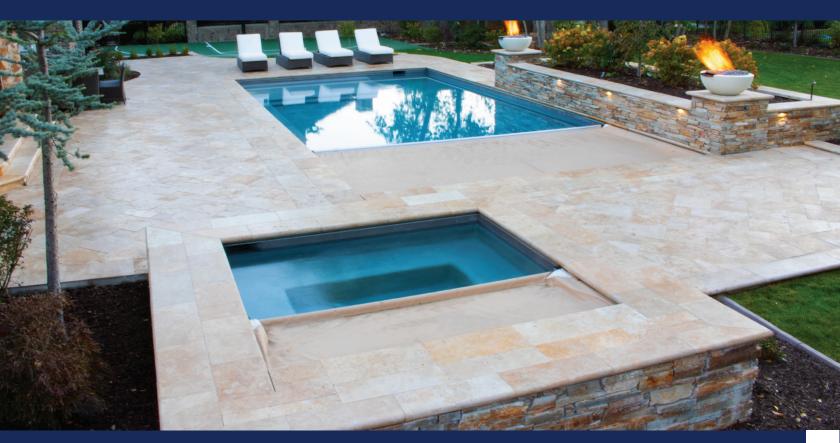

# THE INDUSTRY'S MOST INNOVATIVE AUTOMATIC POOL COVER SYSTEM - NOW AVAILABLE FOR YOUR SPA.

(7)

The advanced T4<sup>™</sup> automatic cover system is now available for your spa. Designed with a smaller motor to accommodate a spa footprint, it works with stainless steel cable or our Ultimate<sup>™</sup> Rope.