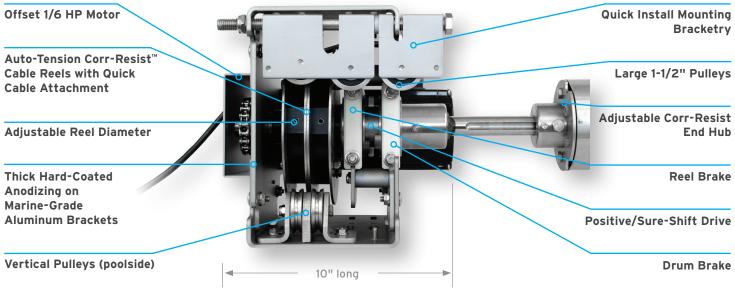

#### • Smallest Footprint

Totally new mechanism design accommodates an even smaller footprint, fitting in as small as a 11" motor side box length.

#### · Simple Installation

Adjustable mounting bracketry contributes to quicker installation fitting various sized vaults between 9"-14" wide.

#### • Maximum Adjustability

T4 Spa provides enhanced flexibility with an adjustable reel diameter for easily fine-tuning the alignment of the leading edge and end hubs that adjust 4" on either side to accommodate varying lengths in the roller tube – ensuring a flush cover seal.

#### Durable and Dependable

Features the same Corr-Resist components used on the standard T4 system, a compact 1/6 HP motor and larger 1-1/2" pulleys that put less stress on the cable or rope for increased longevity.